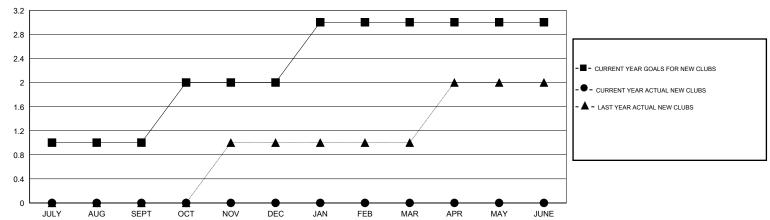

## GOALS AND ACTUAL NEW CLUBS CUMULATIVE

| DROPPED CLUBS: 0 |     | 27 CLUBS OF 48 ADDED 1 OR MORE | GENDER DISTRIBUTION   |                |     |
|------------------|-----|--------------------------------|-----------------------|----------------|-----|
|                  |     | NEW MEMBERS                    | MALE                  | 1,031 (76.03%) |     |
| DROPPED MEMBERS  |     |                                | FEMALE                | 325 (23.97%)   |     |
| DECEASED         | 12  | CLICK HERE FOR HEALTH          |                       |                | 141 |
| CLUB CANCELLED 0 |     | ASSESSMENT DATA                | FAMILY UNIT MEMBERS   |                |     |
| OTHER            | 175 |                                | HEAD OF HOUSEHOLD     |                |     |
| TOTAL            | 187 |                                | NON-HEAD OF HOUSEHOLD |                |     |