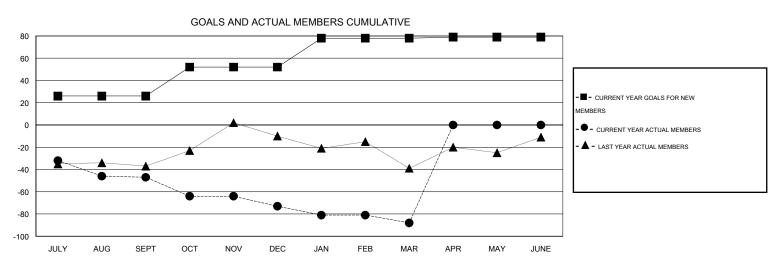

## GOALS AND ACTUAL NEW CLUBS CUMULATIVE

| DROPPED CLUBS: 0 |     | 27 CLUBS OF 48 ADDED 1 OR MORE | GENDER DISTRIBUTION   |                |     |
|------------------|-----|--------------------------------|-----------------------|----------------|-----|
|                  |     | NEW MEMBERS                    | MALE                  | 1,031 (76.03%) |     |
| DROPPED MEMBERS  |     |                                | FEMALE                | 325 (23.97%)   |     |
| DECEASED         | 12  | CLICK HERE FOR HEALTH          |                       |                | 141 |
| CLUB CANCELLED 0 |     | ASSESSMENT DATA                | FAMILY UNIT MEMBERS   |                |     |
| OTHER            | 175 |                                | HEAD OF HOUSEHOLD     |                |     |
| TOTAL            | 187 |                                | NON-HEAD OF HOUSEHOLD |                |     |